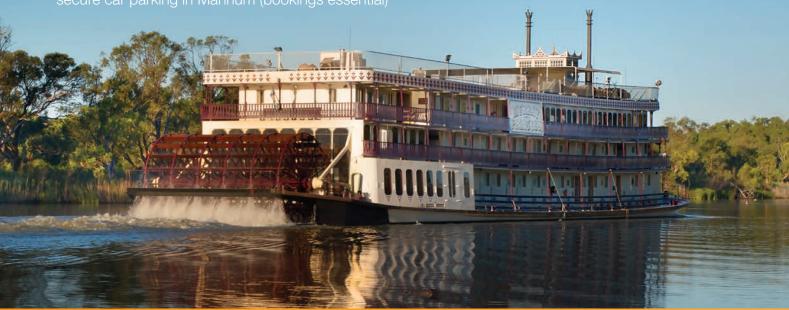

cruise and enjoy his "OMG Neil Diamond Sounds Like Me" Show on Saturday night. With sold out performances at the Adelaide Fringe, let Dave take you on an intimate journey into the music of Neil Diamond. Dave is not an impersonator, but like Neil Diamond, he is a storyteller.

On Friday night enjoy a dinner dance with music by Paul Gill and on Sunday night it's the Captain's Dinner with entertaniment by both Dave and Paul.

Don't forget your dancing shoes!

## All cruises include:

- All meals buffet and à la carte
- A selection of onshore tours and onboard activities and presentations
- Guided nature walks and eco-excursions
- Captain's Dinner and Dance plus live entertainment each night
- 24 hour self-service tea and coffee bar
- Complimentary coach transfers are available to/from the







CAPTAIN COOK SEALINK

## **Cruise Highlights**

Guests will enjoy a Welcome Dinner on the first evening and the Captain will host a spectacular Farewell Buffet Dinner on the final night.

#### Other activites include:

- Friday night Dinner Dance with music by Paul Gill
- Saturday night "OMG Neil Diamond Does Sound Like Me" Hot August Night Show including storytelling, songs, dancing and music from Neil Diamond's famous Hot August Night Album
- Sunday afternoon Music Quiz
- Sunday night Captain's Dinner Dance with music by Dave Freeman and Paul Gill
- Game of Bocce on the riverbank with Dave Freeman

### Along with our standard 3 night cruise inclusions:

- Explore the township of Murray Bridge or take a tour of the historic Roundhouse
- · Guided nature walk at Salt Bush Flat
- Scenic