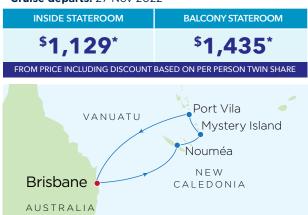

### 10 NIGHT SOUTH PACIFIC ESCAPE

# Includes:

- 10 night South Pacific cruise from Brisbane return onboard Quantum of the Seas®
- All main meals onboard<sup>~</sup>
- Onboard activities and entertainment
- Highlights include Noumea, Mystery Island and Vila
- US\$100 onboard credit per stateroom<sup>^</sup>

Cruise departs: 27 Nov 2022