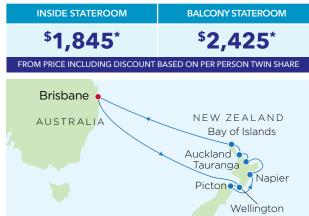

#### 13 NIGHT AMAZING AOTEAROA CRUISE

#### Includes:

- 13 night New Zealand cruise from Brisbane return onboard Quantum of the Seas®
- All main meals onboard~
- Onboard activities and entertainment
- Highlights include Bay of Islands, Auckland and Wellington
- US\$100 onboard credit per stateroom<sup>^</sup>

Cruise departs: 14 Mar 2023