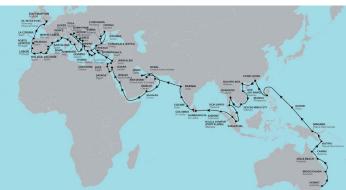

## **SYDNEY TO LONDON 113 NIGHT PACKAGE**

Embark on a world cruise from Sydney to London on an **EXCLUSIVE** Cruiseco experience combining seven sectors of Azamara Onward's first ever World Voyage. **ONLY** available with Cruiseco, book back-to-back in the same cabin for this entire 111-night epic voyage!

DEPARTS SYDNEY 01 MARCH 2024 RETURNS 22 JUNE 2024